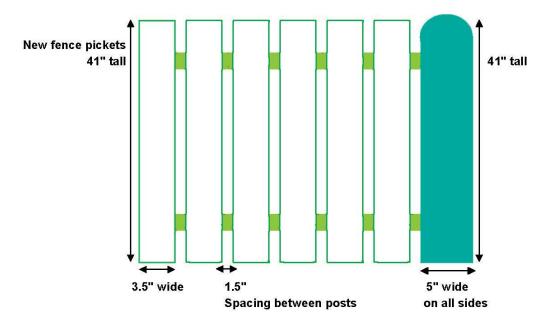

# **Fences & Gates:**

Forest Hills Gardens is a Garden Community with open spaces and plantings, instead of barriers and walls between neighbors.

When choosing a fence, please consider a living fence of shrubbery as your first option. Solid fencing is not permitted. Fences may be picketed, latticed, slatted or shadow boxed Hard fences may be wrought iron planted black or wood either natural or painted the trim color of your home. Fencing may be a maximum height, on a case by case basis, of 6' along the back, 5' along the sides and 4' in front; of simple, open design.

**Railings:** Generally black wrought iron, simple in design, devoid of ornamentation **Arbors:** Generally, wood, either natural or painted the trim color of your home.



### **Example of Fence Drawing with Dimensions**



## **Example of Property Survey Indicating Proposed Fence Installation**



## **Example of Exterior Paint Palette**



#### **EXTERIOR COLOR PALETTE**

STREET NAME: Burns Street

HOUSE NUMBER: 123

|                                          | A Benjamin Moore                    | A Benjamin Moore                     | RGB: 46 59 51<br>WEX: #503223<br>LRFV: 3.17% |  |
|------------------------------------------|-------------------------------------|--------------------------------------|----------------------------------------------|--|
| Name of Color 1:                         | Sail Cloth<br>Benjamin Moore<br>#77 | Tudor Brown<br>Benjamin Moore<br>#62 | Black<br>Semi Gloss<br>#2131-10              |  |
| Stucco                                   |                                     |