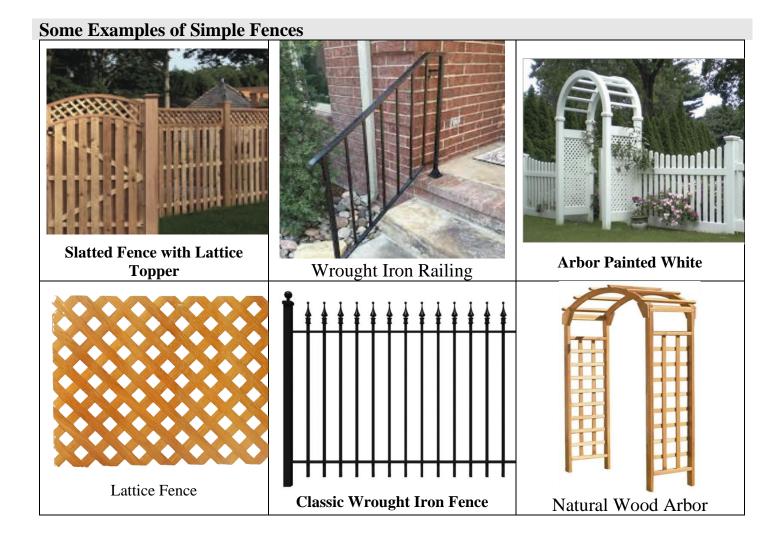

#### **Fences & Gates:**

Forest Hills Gardens is a Garden Community with open spaces and plantings, instead of barriers and walls between neighbors.

When choosing a fence, please consider a living fence of shrubbery as your first option. Solid fencing is not permitted. Fences may be picketed, latticed, slatted or shadow boxed Hard fences may be wrought iron planted black or wood either natural or painted the trim color of your home. Fencing may be a maximum height, on a case by case basis, of 6' along the back, 5' along the sides and 4' in front; of simple, open design.

**Railings:** Generally black wrought iron, simple in design, devoid of ornamentation **Arbors:** Generally, wood, either natural or painted the trim color of your home.