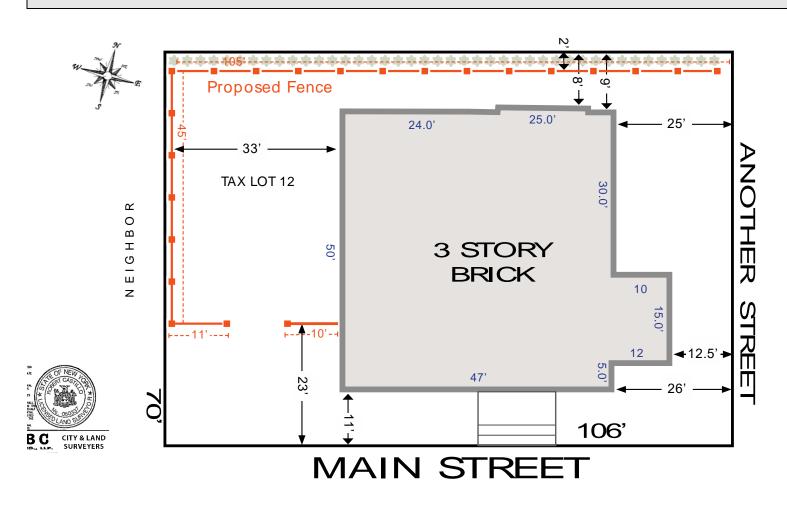

spaces and plantings, instead of barriers and walls between neighbors.

When choosing a fence, please consider a living fence of shrubbery as your first option. Solid fencing is not permitted. Fences may be picketed, latticed, slatted or shadow boxed Hard fences may be wrought iron planted black or wood either natural or painted the trim color of your home. Fencing may be a maximum height, on a case by case basis, of 6' along the back, 5' along the sides and 4' in front; of simple, open design.

**Railings:** Generally black wrought iron, simple in design, devoid of ornamentation **Arbors:** Generally, wood, either natural or painted the trim color of your home.



### **Example of Fence Drawing with Dimensions**



## **Example of Property Survey Indicating Proposed Fence Installation**



## **Example of Exterior Paint Palette**



#### **EXTERIOR COLOR PALETTE**

STREET NAME: Burns Street

HOUSE NUMBER: 123

|                                          | A Benjamin Moore                    | A Benjamin Moore                     | RGB: 46 59 51<br>WEX: #503223<br>LRFV: 3.17% |  |
|------------------------------------------|-------------------------------------|--------------------------------------|----------------------------------------------|--|
| Name of Color 1:                         | Sail Cloth<br>Benjamin Moore<br>#77 | Tudor Brown<br>Benjamin Moore<br>#62 | Black<br>Semi Gloss<br>#2131-10              |  |
| Stucco                                   |                                     |                                      |